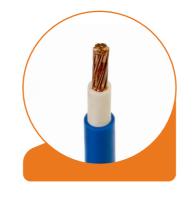

# **INDOOR WIRE**

1. Single Core Cables with Stranded Copper Conductors.PVC Insulated.

### Description

Soft annealed stranded copper conductors insulated with PVC compound rated 70°C or 90°C. Meets IEC 60227 & BS EN 50525-2-31.

2. Single Core Cables with Flexible Copper Conductors. PVC Insulated.