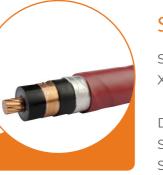

### Single Core Unarmored Cable

Single Core Cables, with Stranded Circular Copper or Aluminum Conductors. XLPE Insulated and PVC Sheath.

### Description

Stranded circular compacted copper or aluminum conductor with a semi-conducting layer as conductor screen, XLPE insulated, and a semi-conducting layer as non-metallic insulation screen, copper tape or wire as metallic insulation screen. PVC sheathed. Meets IEC 60502.