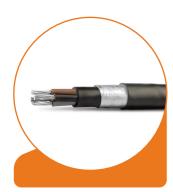

## Multi Core STA Cables

Multicore Cables with Stranded Copper Conductors XLPE or PVC Insulated. Steel Tape Armored and PVC Sheathed.

### Description

Multicore cables of stranded copper conductors insulated with a PVC compound rated 70°C. Cables are assembled together, armored with steel tape and covered with an overall jacket of PVC. Meets IEC 60502.