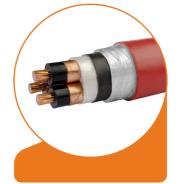

## Mutli Core Unarmored Cable

Three-Core Cables, with Stranded Circular Copper or Aluminum Conductors. XLPE Insulated and PVC Sheath.

### Description

These cables have a stranded circular compacted copper or aluminum conductor and semi-conducting layer as conductor screen and are XLPE insulated.Semi-conducting layer as non-metallic insulation screen, copper tape or wire as metallic insulation scree. Cores are assembled together with non-hygroscopic polypropylene fillers and wrapped with binder tape, and PVC sheathed. Meets IEC 60502.