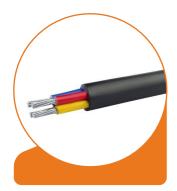

## Multi Core Unaramored Cables

Multicore Cables with Stranded Copper Conductors, XLPE or PVC Insulated. PVC Sheathed.

### Description

Multicore cables of stranded copper conductors bunched together and covered with a PVC compound insulation rated 70°C. Meets IEC 60502.