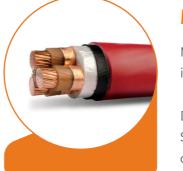

## Mutli Core Unarmored Cable

Three-Core Cables, with Stranded Circular Copper or Aluminum Conductors. XLPE Insulated and PVC Sheath.

### Description

These cables have a stranded circular compacted copper or aluminum conductor and semi-conducting layer as conductor screen and are XLPE insulated.Semi-conducting layer as non-metallic insulation screen, copper tape or wire as metallic insulation scree. Cores are assembled together with non-hygroscopic polypropylene fillers and wrapped with binder tape, and PVC sheathed. Meets IEC 60502.