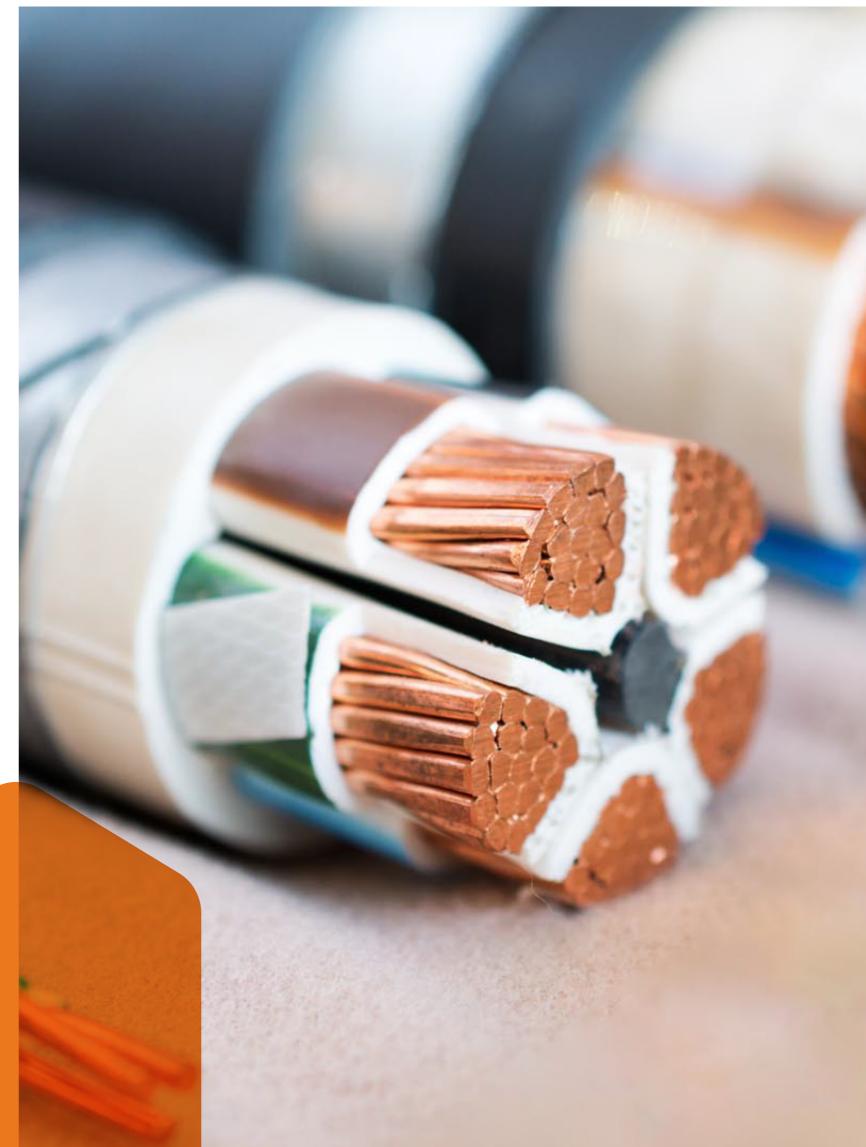

## Multi Core Unaramored Cables

Multicore Cables with Stranded Copper Conductors, XLPE or PVC Insulated. PVC Sheathed.

### Description

Multicore cables of stranded copper conductors bunched together and covered with a PVC compound insulation rated 70°C. Meets IEC 60502.

## Multi Core Unarmored Cable

Multi Core Cables with stranded copper or Aluminum conductors. XLPE or PVC insulated with a Copper Tape shield and a PVC Sheath.

### Description

Soft stranded copper or aluminum conductors, insulated with an XLPE compound rated 90°C. Assembled together, shielded with copper tape and sheathed with a PVC compound layer. Meets IEC 60502.