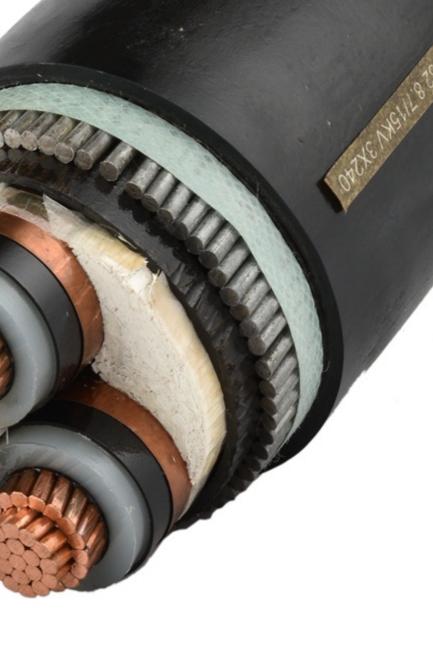

## Mutli Core Unarmored Cable

Three-Core Cables, with Stranded Circular Copper or Aluminum Conductors. XLPE Insulated and PVC Sheath.

### Description

These cables have a stranded circular compacted copper or aluminum conductor and semi-conducting layer as conductor screen and are XLPE insulated.Semi-conducting layer as non-metallic insulation screen, copper tape or wire as metallic insulation scree. Cores are assembled together with non-hygroscopic polypropylene fillers and wrapped with binder tape, and PVC sheathed. Meets IEC 60502.