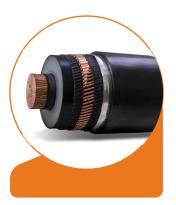

# **MEDIUM VOLTAGE CABLES**

We offer a wide selection of medium voltage cables from single-core to three-core, armored or unarmored, with an operating voltage up to 18/30 kV.