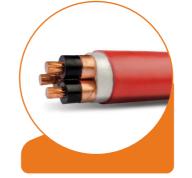

## Multi Core Unaramored Cables

Multicore Cables with Stranded Copper Conductors, XLPE or PVC Insulated. PVC Sheathed.

### Description

Multicore cables of stranded copper conductors bunched together and covered with a PVC compound insulation rated 70°C. Meets IEC 60502.