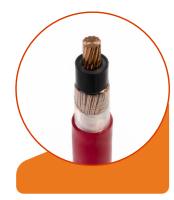

### Single Core Unaramored Cable

Single Core Cables with Stranded Circular Copper or Aluminum conductors. XLPE or PVC insulated, with a Copper Tape Shield and a PVC Sheath.

### Description

Soft annealed stranded copper conductors, insulated with an XLPE compound covered with a layer of PVC compound to form the overall jacket. Meets IEC 60502 and BS 7889.

06